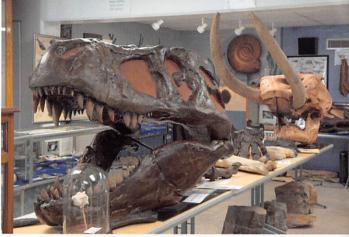

The 4-H camp experience is an engaging program aimed at creating lifelong memories through exciting. constructive activities and fun-filled days. The center features an Olympic-sized pool with a 130-foot-long waterslide, a wildlife center, a large recreation hall, ball fields, a basketball court, and shooting and archery ranges. Other facilities include a nature center, a woodworking shop and an airbrush shop. Campers can also fish, canoe or enjoy a kayak ride on the lake. Additionally, there is leather crafting, fossil classes and a low ropes course. An outdoor theater, known as the Friendship Circle, is the backdrop for campfires and vespers, and a concessions area offers refreshing snack items.